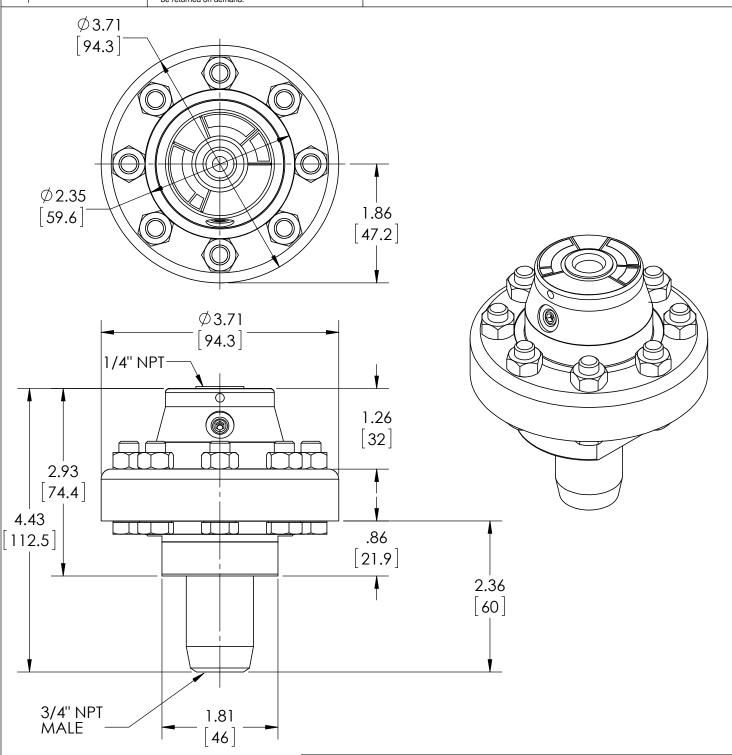

| This print certified corre | ect for      |                                                     | General Dimensions |         |   |  |  |
|----------------------------|--------------|-----------------------------------------------------|--------------------|---------|---|--|--|
| Customer's Name            | TYPE: 100, 2 | TYPE: 100, 200, 300                                 |                    |         |   |  |  |
|                            | PROCESS CO   | PROCESS CONN: 3/4" MALE - INSTRUMENT CONN: 1/4" NPT |                    |         |   |  |  |
|                            | THREADED D   | THREADED DIAPHRAGM SEAL                             |                    |         |   |  |  |
| Customer's Order N         | Drawn MJS    | Date 7/19/10                                        | Date of Issue      |         |   |  |  |
| Ashcroft Order No.         | Checked      | Date                                                | SHEET-1            | Rev.    |   |  |  |
| Certified by               | Date         | Approved                                            | Date               | 70A3278 | Α |  |  |